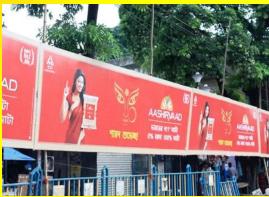

| Hoarding | Location                                                                                       | Prices in INR |
|----------|------------------------------------------------------------------------------------------------|---------------|
| Platinum | Along the Rashbehari Avenue Footpath(140 ft)<br>Along the S P Mukherjee Road Footpath (200 ft) | Rs 45/ sq ft  |
| Gold     | Along the Rashbehari Avenue Tram line (140 ft))                                                | Rs 40/ sq ft  |
| Silver   | Along the S P Mukherjee Road Tram line ( 300 ft)                                               | Rs 35/ sq ft  |